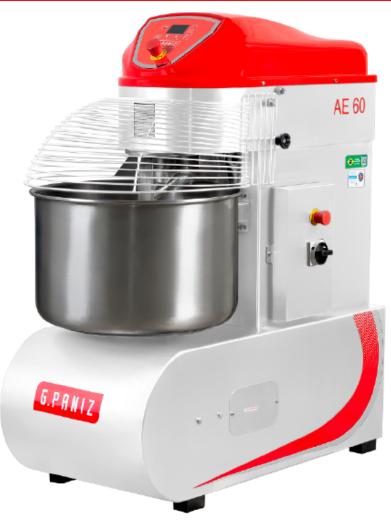

## AE60 - Spiral Dough Mixer

Heavy mixer that can handle all types of dough in bakeries and restaurants and can handle all the heaviest workloads.

Protective mesh cover that can be easily opened and closed:

- 2 speed (single-phase).
- Gears in SAE 1020 steel. ASA type chains in tempered steel.
- Shafts ground and tempered.
- Most robust equipment in its category.
- Basin in stainless steel 304, without welds.

| Model | Dimensions (in.) |       |        | Weight (lbs.)  | Tension (V) | Phase   | AMPS   | Motor | Capacity |
|-------|------------------|-------|--------|----------------|-------------|---------|--------|-------|----------|
|       | Length           | Depth | Height | weigilt (ins.) | ICHSION (V) | r IIdst | AMIT 3 | MULUI | Gapacity |
| AE60  | 25.2             | 47.2  | 51.2   | 583            | 220v        | Three   | 13.2   | 3 HP  | 132.2    |